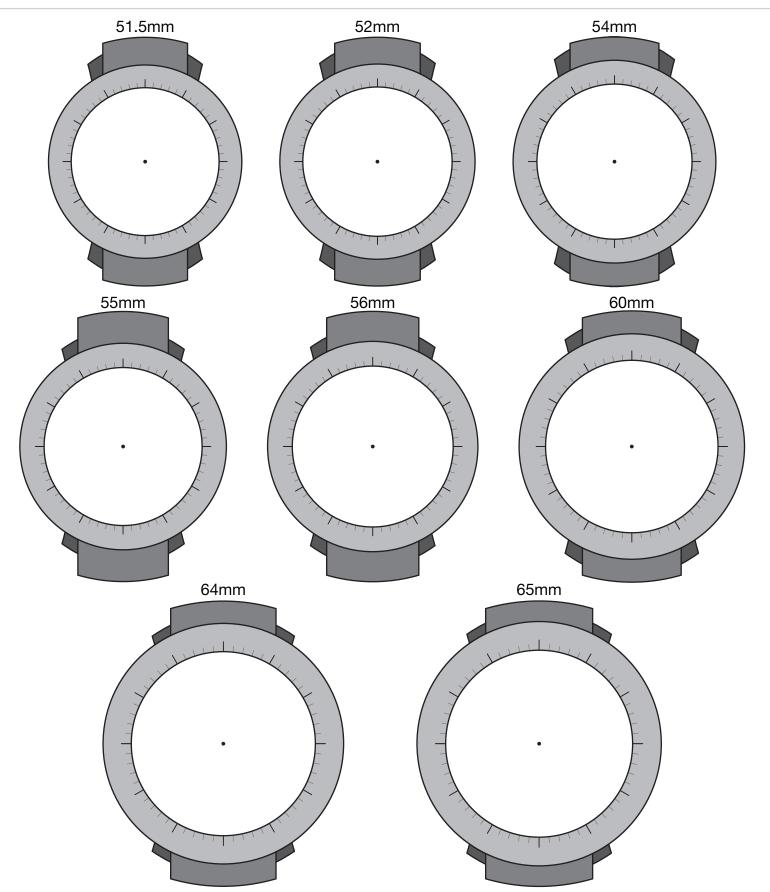

## **KOHLS** Guide to Watch Case Sizing Use this guide to help understand how different watch case sizes will look on your wrist.

NOTE: Sizes may vary depending on screen resolution. For accurate sizing please print this page at 100% scale.