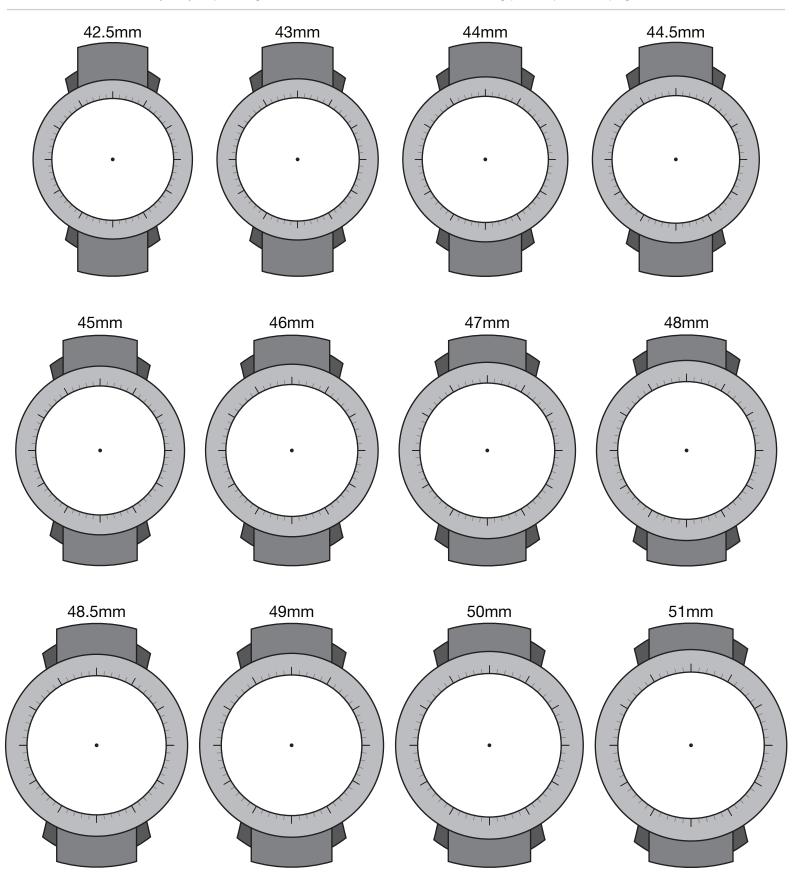

## **KOHLS** Guide to Watch Case Sizing Use this guide to help understand how different watch case sizes will look on your wrist.

NOTE: Sizes may vary depending on screen resolution. For accurate sizing please print this page at 100% scale.