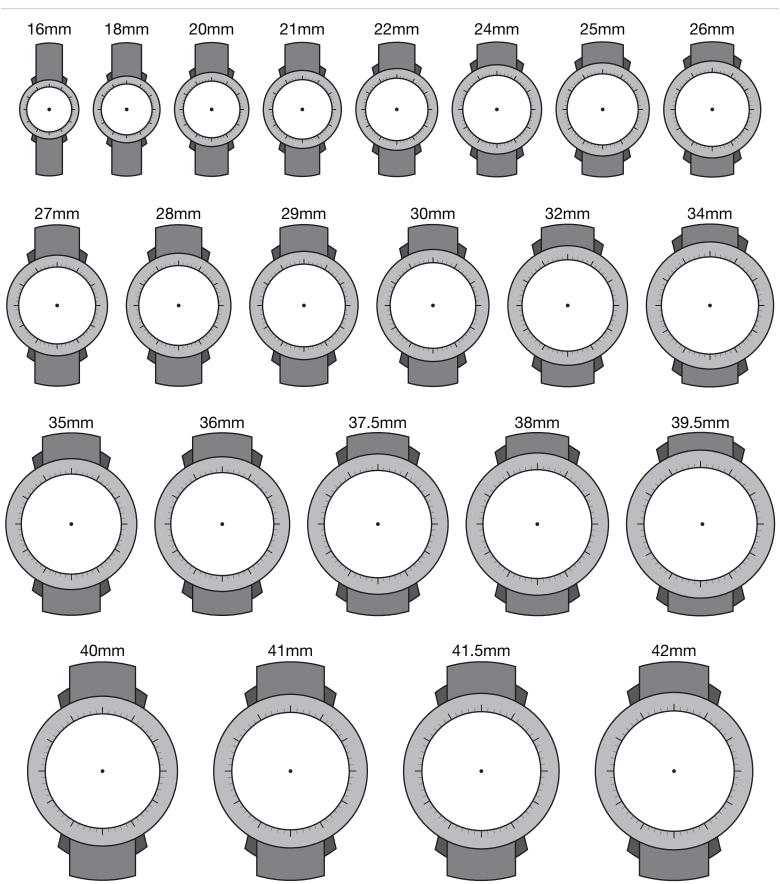

## KOHL'S Guide to Watch Case Sizing

Use this guide to help understand how different watch case sizes will look on your wrist. **NOTE:** Sizes may vary depending on screen resolution. For accurate sizing please print this page at 100% scale.