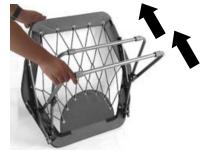

#### STEP 2

- A. ROTATE THE CHAIR TO POSITION AS SHOWN. PULL THE FRAME TOWARD THE SEAT.
- B. CHAIR IS READY TO MOVE OR STORE.

TO AVOID INJURIES TO FINGERS, USE CARE DURING OPENING AND CLOSING.