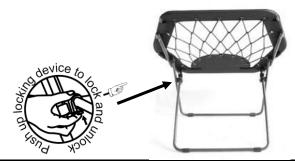

# **SAVE THESE INSTRUCTIONS**

# SIMPLE BY DESIGN HEX BUNGEE CHAIR ASSEMBLY INSTRUCTIONS STYLE #: 71SDRSE08

ASSEMBLE ON A FLAT, PROTECTED SURFACE

### TO OPEN:

STEP 1

A. PLACE THE CHAIR ON A FLAT, PROTECTED SURFACE AS SHOWN. HOLD THE SEAT WITH ONE HAND, PULL THE FRAME OUTWARD AWAY FROM THE SEAT WITH THE OTHER HAND.



#### STEP 2

- A. THE CHAIR IS LOCKED WHEN YOU HEAR THE 'CLICK'.
- B. ROTATE CHAIR TO THE UPRIGHT POSITION.
- C. CHAIR IS READY TO USE.



#### TO CLOSE:

STEP 1

A. PUSH THE SAFETY LOCK TO UNLOCK.



#### STEP 2

- A. ROTATE THE CHAIR TO POSITION AS SHOWN. PULL THE FRAME TOWARD THE SEAT.
- B. CHAIR IS READY TO MOVE OR STORE.



TO AVOID INJURIES TO FINGERS, USE CARE DURING OPENING AND CLOSING.

#### **WEIGHT LIMIT**

225 LBS

## **CARE AND CLEANING**

WIPE CLEAN WITH A SOFT, DRY CLOTH AS NEEDED.

INTENDED FOR INDOOR USE ONLY.

DO NOT STAND OR CLIMB ON CHAIR.