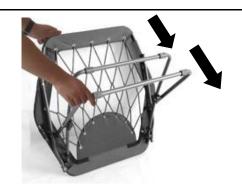

### TO OPEN:

STEP 1

A. PLACE THE CHAIR ON A FLAT, PROTECTED SURFACE AS SHOWN. HOLD THE SEAT WITH ONE HAND, PULL THE FRAME OUTWARD AWAY FROM THE SEAT WITH THE OTHER HAND.