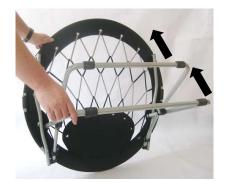

### STEP # 2

THE CHAIR IS LOCKED WHEN YOU HEAR THE "CLICK". ROTATE CHAIR TO UPRIGHT POSITION.

TO CLOSE: STEP # 1 PUSH THE SAFETY LOCK TO UNLOCK.

STEP # 2 ROTATE THE CHAIR TO POSITION IT AS SHOWN. PULL THE FRAME TOWARD THE SEAT.

STEP # 3 THE CHAIR IS FOLDED FLAT.