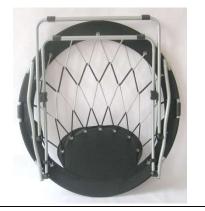

### STEP # 1

PLACE THE CHAIR ON A FLAT PROTECTED SURFACE AS SHOWN. HOLD THE SEAT WITH ONE HAND, PULL THE FRAME OUTWARD AWAY FROM THE SEAT WITH THE OTHER HAND.

### STEP # 2

THE CHAIR IS LOCKED WHEN YOU HEAR THE "CLICK". ROTATE CHAIR TO UPRIGHT POSITION.

TO CLOSE: STEP # 1 PUSH THE SAFETY LOCK TO UNLOCK.

STEP # 2 ROTATE THE CHAIR TO POSITION IT AS SHOWN. PULL THE FRAME TOWARD THE SEAT.