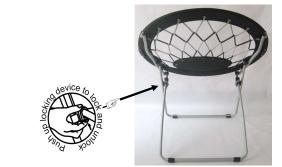

### STEP # 2

THE CHAIR IS LOCKED WHEN YOU HEAR THE "CLICK". ROTATE CHAIR TO UPRIGHT POSITION.

TO CLOSE: STEP # 1 PUSH THE SAFETY LOCK TO UNLOCK.

STEP # 2 ROTATE THE CHAIR TO POSITION IT AS SHOWN. PULL THE FRAME TOWARD THE SEAT.