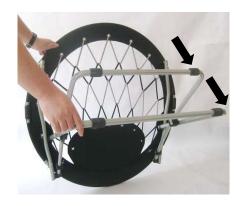

### STEP # 1

PLACE THE CHAIR ON A FLAT PROTECTED SURFACE AS SHOWN. HOLD THE SEAT WITH ONE HAND, PULL THE FRAME OUTWARD AWAY FROM THE SEAT WITH THE OTHER HAND.