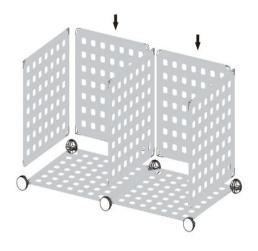

# STEP 3

A. INSERT 5 PANELS VERTICALLY AS SHOWN. MAKE SURE ALL CORNERS ARE FULLY INSERTED INTO CONNECTORS.