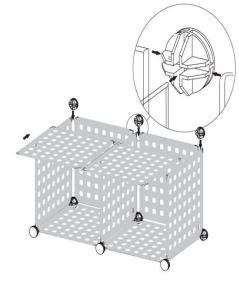

### STEP 4

A. INSERT CORNERS OF BACK PANELS INTO CONNECTORS AS SHOWN. MAKE SURE ALL CORNERS ARE FULLY INSERTED INTO CONNECTORS.

## STEP 5

A. INSERT CORNERS OF FRONT PANELS INTO CONNECTORS AS SHOWN. MAKE SURE CORNERS ARE FULLY INSERTED INTO CONNECTORS.