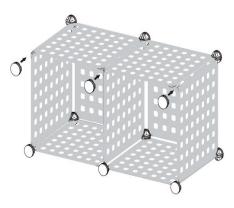

## STEP 5

A. INSERT CORNERS OF FRONT PANELS INTO CONNECTORS AS SHOWN. MAKE SURE CORNERS ARE FULLY INSERTED INTO CONNECTORS.

# ASSEMBLY INSTRUCTIONS (CONTINUED) STYLE #: 83SDRST05