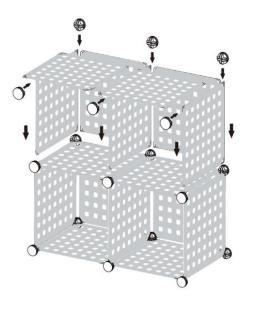

### STEP 6

A. REPEAT STEPS 1-5 AND APPLY TO COMPLETED PANEL CUBES TO MAKE UPPER SHELVES. MAKE SURE ALL PANEL CORNERS ARE FULLY INSERTED INTO CONNECTORS.

B. ASSEMBLY IS COMPLETE.

\*\* WE RECOMMEND THAT YOU PERIODICALLY TIGHTEN ALL CONNECTORS.