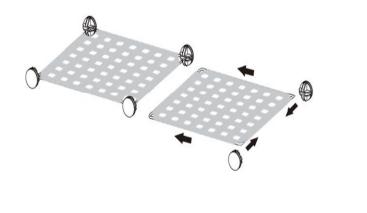

## STEP 2

A. TAKE A SECOND PANEL AND CONNECT TO THE FIRST. ADD TWO MORE CONNECTORS TO THE OPEN CORNERS. MAKE SURE ALL CORNERS ARE FULLY INSERTED INTO CONNECTORS.