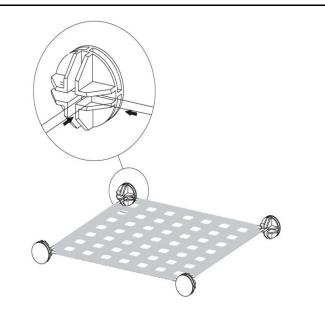

### STEP 1

A. TAKE ONE PANEL AND INSERT PANEL CORNERS INTO 4 CONNECTORS AS SHOWN. MAKE SURE ALL CORNERS ARE FULLY INSERTED INTO CONNECTORS.