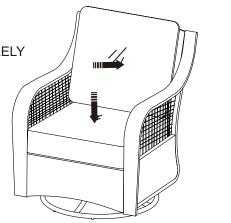

#### STEP 7

A. TURN CHAIR TO UPRIGHT POSITION SO THAT IT STANDS SQUARELY ON THE FLOOR.

B. PUT THE CUSHIONS (F&G) ON THE CHAIR.

C. RETAIN ALLEN WRENCH (N) FOR USE TO TIGHTEN BOLTS PERIODICALLY OR AS NEEDED.