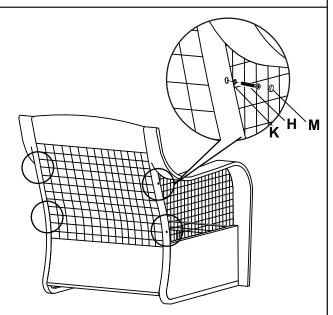

#### STEP 4

CONNECT BOTH REAR LEGS FROM SIDES (C&D) TO BACK (B) WITH FLAT WASHER (K) AND LONG BOLT (H) USING ALLEN WRENCH (N). DO NOT TIGHTEN COMPLETELY.

#### STEP 5

A. CONNECT BOTH TOP PARTS OF ARMS FROM SIDES (C&D) TO BACK (B) WITH FLAT WASHER (K) AND LONG BOLT (H) USING ALLEN WRENCH (N).

- B. TIGHTEN ALL BOLTS FROM ALL STEPS SECURELY USING ALLEN WRENCH (N).
- C. PUT THE BOLT CAP (M) ON THE LONG BOLT (H).