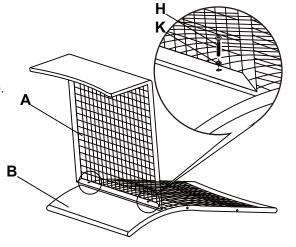

#### STEP 1

A. PLACE BACK (B) ON A FLAT, PROTECTED SURFACE.

B. CONNECT SEAT (A) TO BACK (B) WITH FLAT WASHER (K) AND LONG BOLT (H) USING ALLEN WRENCH (N). DO NOT TIGHTEN COMPLETELY.

#### STEP 2

CONNECT FRONT LEG OF LEFT SIDE (E) TO SEAT (A) WITH FLAT WASHER (K) AND SHORT BOLT (J) USING ALLEN WRENCH (N). DO NOT TIGHTEN COMPLETELY.

### STEP 3

CONNECT FRONT LEG OF RIGHT SIDE (D) TO SEAT (A) WITH FLAT WASHER (K) AND SHORT BOLT (J) USING ALLEN WRENCH (N). DO NOT TIGHTEN COMPLETELY.