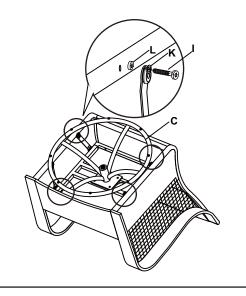

#### STEP 6

A. CONNECT BASE (C) TO THE CHAIR WITH FLAT WASHER (K), PLASTIC WASHER (L) AND MEDIUM BOLT (I) USING ALLEN WRENCH (N). TIGHTEN BOLTS SECURELY.