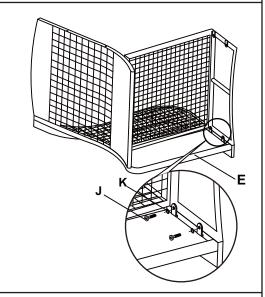

#### STEP 4

CONNECT BOTH REAR LEGS FROM SIDES (C&D) TO BACK (B) WITH FLAT WASHER (K) AND LONG BOLT (H) USING ALLEN WRENCH (N). DO NOT TIGHTEN COMPLETELY.

#### STEP 5

A. CONNECT BOTH TOP PARTS OF ARMS FROM SIDES (C&D) TO BACK (B) WITH FLAT WASHER (K) AND LONG BOLT (H) USING ALLEN WRENCH (N).

- B. TIGHTEN ALL BOLTS FROM ALL STEPS SECURELY USING ALLEN WRENCH (N).
- C. PUT THE BOLT CAP (M) ON THE LONG BOLT (H).