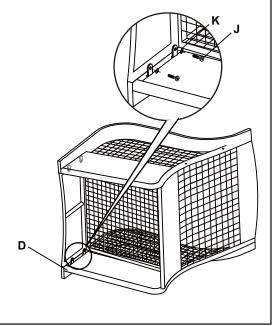

#### STEP 5

A. CONNECT BOTH TOP PARTS OF ARMS FROM SIDES (C&D) TO BACK (B) WITH FLAT WASHER (K) AND LONG BOLT (H) USING ALLEN WRENCH (N).

- B. TIGHTEN ALL BOLTS FROM ALL STEPS SECURELY USING ALLEN WRENCH (N).
- C. PUT THE BOLT CAP (M) ON THE LONG BOLT (H).

#### STEP 6

A. CONNECT BASE (C) TO THE CHAIR WITH FLAT WASHER (K), PLASTIC WASHER (L) AND MEDIUM BOLT (I) USING ALLEN WRENCH (N). TIGHTEN BOLTS SECURELY.