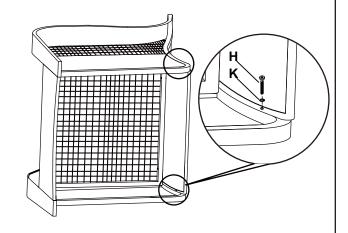

#### STEP 1

A. PLACE BACK (B) ON A FLAT, PROTECTED SURFACE.

B. CONNECT SEAT (A) TO BACK (B) WITH FLAT WASHER (K) AND LONG BOLT (H) USING ALLEN WRENCH (N). DO NOT TIGHTEN COMPLETELY.

#### STEP 4

CONNECT BOTH REAR LEGS FROM SIDES (C&D) TO BACK (B) WITH FLAT WASHER (K) AND LONG BOLT (H) USING ALLEN WRENCH (N). DO NOT TIGHTEN COMPLETELY.