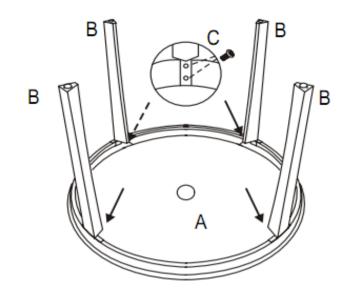

## STEP 1

A. PLACE TABLE TOP (A) UPSIDE DOWN ON A FLAT, PROTECTED SURFACE.

B. INSERT LEGS (B) INTO THE HOLES OF TABLE TOP (A) SHOWN.

C. ATTACH LEGS (B) TO TABLE TOP (A) USING BOLTS (C). TIGHTEN COMPLETELY USING ALLEN WRENCH (E).

D. COVER ALL BOLTS (C) WITH BOLT CAPS (D).