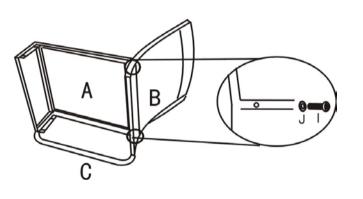

### STEP 2

A. INSERT 3 POSTS ON SEAT (A) THROUGH HOLES ON BACK (B) CONNECTING AT THE 2 OUTER POSTS WITH SMALL BOLTS (I) AND SMALL WASHERS (J) USING SMALL ALLEN WRENCH (L). DO NOT TIGHTEN COMPLETELY.

### STEP 3

A. CAREFULLY ROTATE THE ASSEMBLED UNIT TO THE UPSIDE DOWN POSITION.

B. INSERT 2 POSTS ON BACK (B) THROUGH HOLES IN RIGHT ARM (C) CONNECTING WITH SMALL BOLTS (I) AND SMALL WASHERS (J) USING SMALL ALLEN WRENCH (L). DO NOT TIGHTEN COMPLETELY.