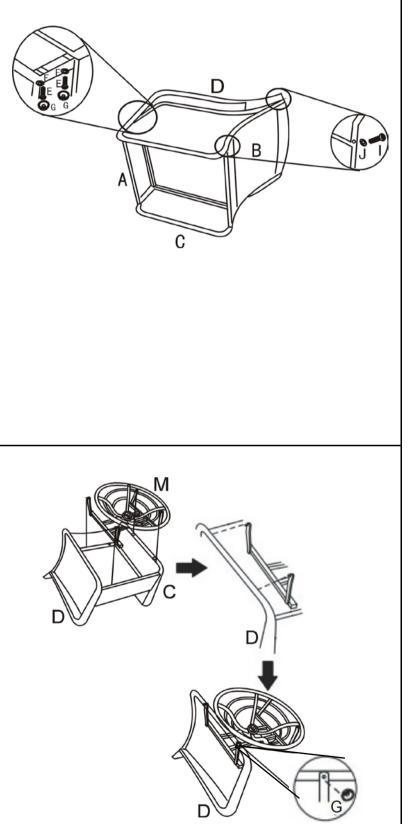

### STEP 5

A. ROTATE CHAIR TO THE UPSIDE DOWN POSITION ON A FLAT, PROTECTIVE SURFACE.

B. ATTACH BASE (M) TO RIGHT ARM (C) AND LEFT ARM (D) BY ALIGNING THE 4 BOLTS ON BASE (M) WITH HOLES ON ARMS (C & D) USING LARGE ALLEN WRENCH (H). COMPLETELY TIGHTEN.

C. COVER BOLTS USING LARGE BOLT CAPS (G).