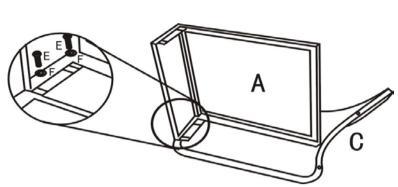

### STEP 1

A. PLACE OUTER SIDE OF RIGHT ARM (C) ON A FLAT, PROTECTED SURFACE.

B. ATTACH SEAT (A) TO RIGHT ARM (C) WITH LARGE BOLTS (E) AND LARGE WASHERS (F) USING LARGE ALLEN WRENCH (H). DO NOT TIGHTEN COMPLETELY.