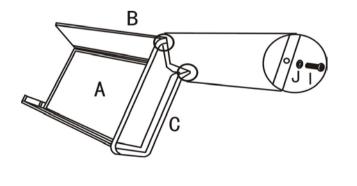

#### STEP 4

A. ROTATE ASSEMBLED UNIT ONTO OUTER SIDE OF RIGHT ARM (C) ON A FLAT, PROTECTED SURFACE.

B. PLACE LEFT ARM (D) ONTO SEAT (A) AND BACK (B) INSERTING 2 POSTS ON BACK (B) THROUGH HOLES IN LEFT ARM (D). CONNECT WITH SMALL BOLTS (I) AND SMALL WASHERS (J) USING SMALL ALLEN WRENCH (L). DO NOT TIGHTEN COMPLETELY.

C. ATTACH LEFT ARM (D) TO SEAT (A) WITH LARGE BOLTS (E) AND LARGE WASHERS (F) USING LARGE ALLEN WRENCH (H). DO NOT TIGHTEN COMPLETELY.

D. TIGHTEN COMPLETELY ALL LARGE BOLTS (E) AND SMALL BOLTS (I) USING LARGE ALLEN WRENCH (H) AND SMALL ALLEN WRENCH (L).