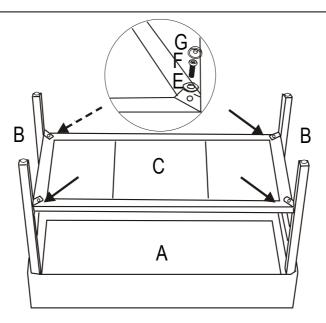

#### STEP 2

- A. ATTACH LOWER SHELF (C) TO LEGS (B) USING LONG BOLTS (F) AND WASHERS (E) AS SHOWN. LOOSELY TIGHTEN USING ALLEN WRENCH (H).
- B. CHECK AND MAKE ADJUSTMENTS AS NEEDED.
- C. FULLY TIGHTEN ALL BOLTS (D),(F) USING ALLEN WRENCH (H).
- D. COVER BOLTS (D) AND (F) WITH BOLT CAPS (G).