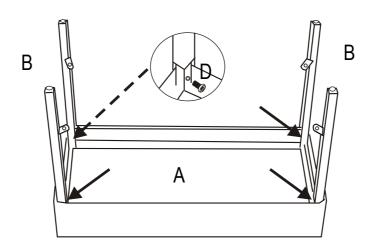

#### STEP 1

- A. PLACE TABLE TOP (A) UPSIDE DOWN ON A FLAT, PROTECTED SURFACE. B. INSERT EACH LEG (B) WITH SHELF SUPPORTS FACING THE CENTER INTO THE FOUR HOLES ON TABLE TOP (A) AS SHOWN.
- C. ATTACH LEGS (B) TO TABLE TOP (A) USING SHORT BOLTS (D). LOOSELY TIGHTEN USING ALLEN WRENCH (H).