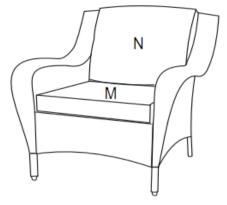

## STEP 5

A. PLACE SEAT CUSHION (M) AND BACK CUSHION (N) ON THE CHAIR.

B. ASSEMBLY IS COMPLETE.

\*\* WE RECOMMEND THAT YOU SAVE THE ALLEN WRENCH (H & L) AND PERIODICALLY TIGHTEN ALL BOLTS. WEIGHT LIMIT

300 LBS