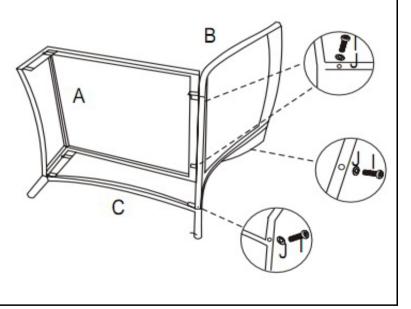

# STEP 1

A. PLACE RIGHT ARM (C) ON A FLAT, PROTECTED SURFACE.

B. CONNECT SEAT (A) TO RIGHT ARM (C) WITH LARGE BOLTS (E) AND LARGE WASHERS (F) USING LARGE ALLEN WRENCH (H). DO NOT TIGHTEN COMPLETELY.

### STEP 2

A. CONNECT BACK (B) BY ALIGNING 2 BACK PINS WITH THE HOLES ON RIGHT ARM (C) AND INSERTING 2 SEAT PINS INTO HOLES ON BACK (B).

B. INSERT SMALL BOLTS (I) AND SMALL WASHERS (J) THROUGH BACK (B) INTO SEAT (A) USING SMALL ALLEN WRENCH (L). DO NOT TIGHTEN COMPLETELY.

C. INSERT SMALL BOLTS (I) AND SMALL WASHERS (J) THROUGH RIGHT ARM (C) INTO BACK (B) USING SMALL ALLEN WRENCH (L). DO NOT TIGHTEN COMPLETELY.

A

С