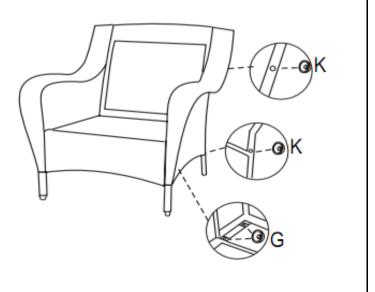

# STEP 4

A. ROTATE ASSEMBLED UNIT TO UPRIGHT POSITION.

B. ADJUST LEG LEVELERS AS NEEDED SO THAT IT SITS STABLE ON THE FLOOR.