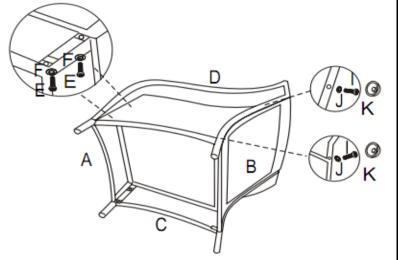

### STEP 3

A. CONNECT LEFT ARM (D) BY INSERTING 2 BACK PINS INTO HOLES IN LEFT ARM (D).

B. INSERT LARGE BOLTS (E) AND LARGE WASHERS (F) USING LARGE ALLEN WRENCH (H). DO NOT TIGHTEN COMPLETELY.

C. INSERT SMALL BOLTS (I) AND SMALL WASHERS (J) THROUGH LEFT ARM (D) INTO BACK (B) USING SMALL ALLEN WRENCH (L). DO NOT TIGHTEN COMPLETELY.

D. COMPLETELY TIGHTEN ALL LARGE BOLTS (E) AND SMALL BOLTS (I) USING LARGE ALLEN WRENCH (H) AND SMALL ALLEN WRENCH (L).

E. COVER LARGE BOLTS (E) USING LARGE BOLT CAPS (G).

F. COVER SMALL BOLTS (I) USING SMALL BOLT CAPS (K).