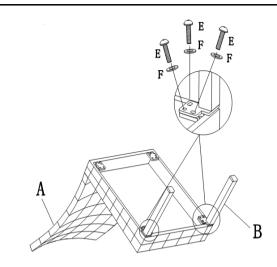

#### STEP 1

A. PLACE CHAIR SEAT (A) UPSIDE DOWN ON A FLAT, PROTECTED SURFACE.

B. CONNECT TWO FRONT LEGS (B) TO CHAIR SEAT (A) WITH FLAT WASHERS (F) AND BOLTS (E) USING ALLEN WRENCH (G). TIGHTEN COMPLETELY.

#### STEP 2

A. CONNECT RIGHT BACK LEG (C) TO CHAIR SEAT (A) WITH FLAT WASHERS (F) AND BOLTS (E) USING ALLEN WRENCH (G). TIGHTEN COMPLETELY.

B. CONNECT LEFT BACK LEG (D) TO CHAIR SEAT (A) WITH FLAT WASHERS (F) AND BOLTS (E) USING ALLEN WRENCH (G). TIGHTEN COMPLETELY.