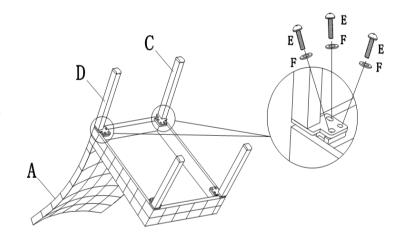

#### STEP 2

A. CONNECT RIGHT BACK LEG (C) TO CHAIR SEAT (A) WITH FLAT WASHERS (F) AND BOLTS (E) USING ALLEN WRENCH (G). TIGHTEN COMPLETELY.

B. CONNECT LEFT BACK LEG (D) TO CHAIR SEAT (A) WITH FLAT WASHERS (F) AND BOLTS (E) USING ALLEN WRENCH (G). TIGHTEN COMPLETELY.