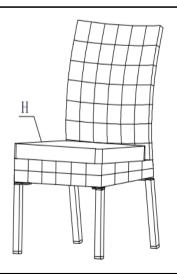

#### STEP 3

A. ROTATE CHAIR TO UPRIGHT POSITION SO THAT IT STANDS STABLE ON THE FLOOR.

B. PLACE CUSHION (H) ON SEAT AND CONNECT STRAP BEHIND CHAIR BACK.

C. ASSEMBLY IS COMPLETE.