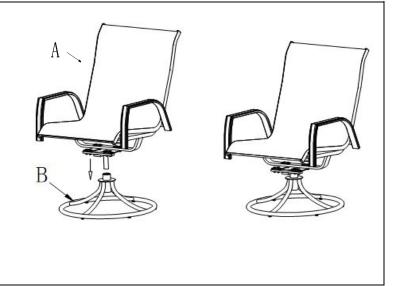

# CORONADO SWIVEL SLING CHAIR- SET OF TWO MODEL #:61SRR2207COR ASSEMBLE ON A FLAT, PROTECTED SURFACE.

| PART LIST | FIGURE | QUANTITY | DESCRIPTION                 |
|-----------|--------|----------|-----------------------------|
| A         |        | 1PC      | CHAIR SEAT-BACK<br>ASSEMBLY |
| В         |        | 1PC      | CHAIR BASE                  |

#### STEP 1

A. PLACE THE CHAIR BASE (B) ON A FLAT, PROTECTED SURFACE.

B. INSERT THE CHAIR SEAT-BACK ASSEMBLY (A) INTO THE CHAIR BASE (B).

C. PUSH DOWN FIRMLY UNTIL CHAIR-SEAT BACK ASSEMBLY (A) IS LOCKED INTO POSITION.