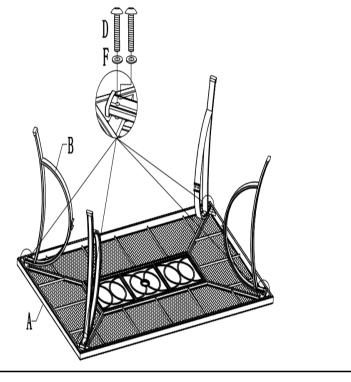

### STEP 1

A. PLACE TABLE TOP (A) UPSIDE DOWN ON A FLAT, PROTECTED SURFACE.

B. ATTACH LEGS (B) TO TABLE TOP (A) WITH FLAT WASHERS (F) AND LONG BOLTS (D) USING ALLEN WRENCH (G). DO NOT TIGHTEN COMPLETELY.