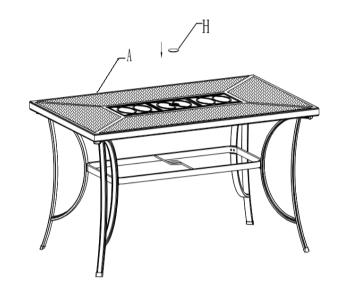

### STEP 3

A. CAREFULLY ROTATE TABLE TO THE UPRIGHT POSITION SO THAT IS STANDS STABLE ON THE FLOOR.

B. COMPLETELY TIGHTEN ALL BOLTS (D & E) USING ALLEN WRENCH (G)

C. PLACE UMBRELLA HOLE CAP (H) INTO POSITION ON TABLE TOP (A).

D. ASSEMBLY IS COMPLETE.

\*\* WE RECOMMEND THAT YOU SAVE THE ALLEN WRENCH AND PERIODICALLY TIGHTEN ALL BOLTS.