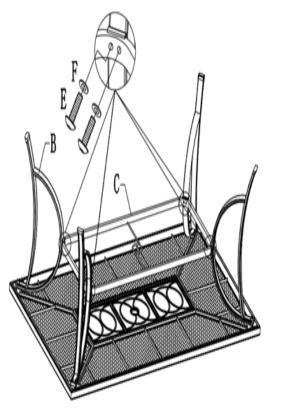

### STEP 2

A. ATTACH LEG CONNECTOR (C) TO LEGS (B) WITH FLAT WASHERS (F) AND SHORT BOLTS (E) USING ALLEN WRENCH (G). DO NOT TIGHTEN COMPLETELY.