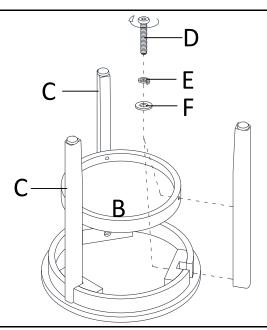

## STEP 3

A. ATTACH REMAINDER LEG (C) TO TOP (A) AND SHELF (B) WITH BOLTS (D), LOCK WASHERS (E), AND FLAT WASHERS (F) USING ALLEN WRENCH (G). TIGHTEN BOLTS.

B. TIGHTEN ALL BOLTS FROM PREVIOUS STEPS.