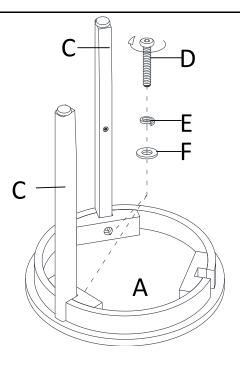

### STEP 1

A. PLACE TOP (A) UPSIDE DOWN ON A FLAT, PROTECTED SURFACE.

B. ATTACH 2 LEGS (C) TO TOP (A) WITH BOLTS (D), LOCK WASHERS (E), AND FLAT WASHERS (F) USING ALLEN WRENCH (G). DO NOT TIGHTEN COMPLETELY.