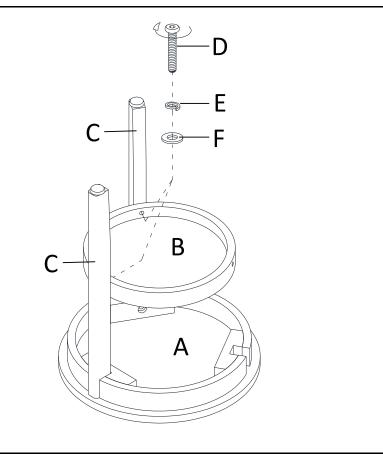

## STEP 2

A. ATTACH SHELF (B) UPSIDE DOWN TO LEGS (C) OF PREASSEMBLED UNIT WITH BOLTS (D), LOCK WASHERS (E,) AND FLAT WASHERS (F) USING ALLEN WRENCH (G). DO NOT TIGHTEN COMPLETELY.