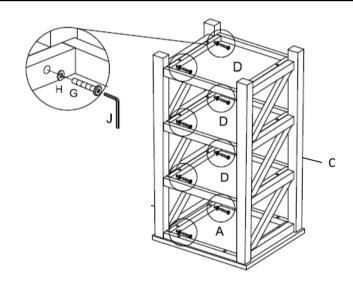

#### STEP 5

A. CAREFULLY ROTATE THE ASSEMBLED UNIT UPSIDE DOWN ON A FLAT, PROTECTED SURFACE.

B. ATTACH TOP (A) AND SHELVES (D) TO LEFT SIDE FRAME (C) WITH BOLTS (G) AND FLAT WASHERS (H) USING ALLEN WRENCH (J).

C. TIGHTEN COMPLETELY ALL BOLTS (G).