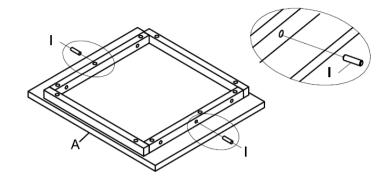

#### STEP 1

A. PLACE TOP (A) UPSIDE DOWN ON A FLAT, PROTECTED SURFACE.

B. INSERT WOOD DOWELS (I) INTO DOWEL HOLES IN TOP (A) AS SHOWN.