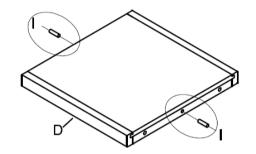

#### STEP 2

A. INSERT WOOD DOWELS (I) INTO THE DOWEL HOLES IN SHELVES (D) AS SHOWN.