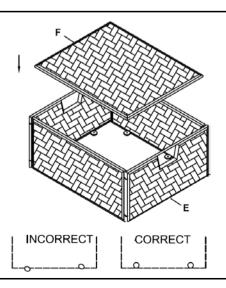

#### STEP 6

A. INSERT BASKET BOTTOMS (F) INTO BASKETS (E).

B. IF ANY BASKET BUMPERS OR PADS WERE BENT OR DISLODGED DURING TRANSIT, GENTLY REPOSITION SO THE BUMPERS ARE LEVEL WITH THE BOTTOM OF THE BASKET AND THE PADS ARE CENTERED ON THE BUMPERS.