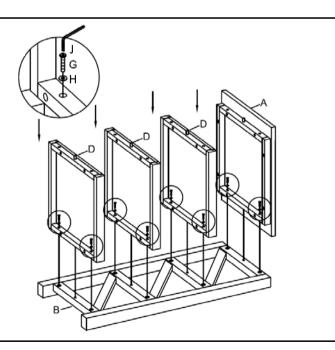

#### STEP 3

A. PLACE SIDE FRAME (B) ON A FLAT, PROTECTED SURFACE.

B. ATTACH RIGHT SIDE FRAME (B) TO TOP (A) AND SHELVES (D) WITH BOLTS (G) AND FLAT WASHERS (H) USING ALLEN WRENCH (J). DO NOT TIGHTEN COMPLETELY.

#### STEP 4

A. ALIGN THE LEFT SIDE FRAME (C) TO TOP (A) AND SHELVES (D) AS SHOWN.

#### STEP 5

A. CAREFULLY ROTATE THE ASSEMBLED UNIT UPSIDE DOWN ON A FLAT, PROTECTED SURFACE.

B. ATTACH TOP (A) AND SHELVES (D) TO LEFT SIDE FRAME (C) WITH BOLTS (G) AND FLAT WASHERS (H) USING ALLEN WRENCH (J).

C. TIGHTEN COMPLETELY ALL BOLTS (G).