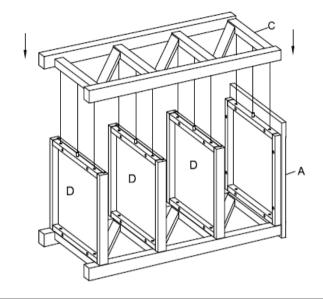

#### STEP 3

A. PLACE SIDE FRAME (B) ON A FLAT, PROTECTED SURFACE.

B. ATTACH RIGHT SIDE FRAME (B) TO TOP (A) AND SHELVES (D) WITH BOLTS (G) AND FLAT WASHERS (H) USING ALLEN WRENCH (J). DO NOT TIGHTEN COMPLETELY.

#### STEP 4

A. ALIGN THE LEFT SIDE FRAME (C) TO TOP (A) AND SHELVES (D) AS SHOWN.