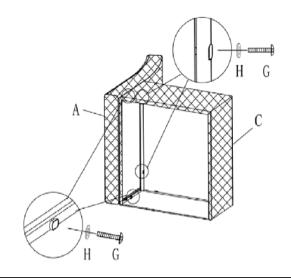

#### STEP 1

A. PLACE CHAIR SEAT (C) ON ITS SIDE ON A FLAT, PROTECTED SURFACE.

B. CONNECT LEFT CHAIR BACK (A) TO CHAIR SEAT (C) WITH FLAT WASHER (H) AND BOLT (G) USING ALLEN WRENCH (I). DO NOT TIGHTEN COMPLETELY.

#### STEP 2

A. ROTATE CHAIR WITH LEFT CHAIR BACK (A) UP.

B. CONNECT RIGHT CHAIR BACK (B) TO CHAIR SEAT (C) WITH FLAT WASHER (H) AND BOLT (G) USING ALLEN WRENCH (I). DO NOT TIGHTEN COMPLETELY.

C. TIGHTEN COMPLETELY ALL BOLTS (G) FROM STEPS 1 & 2.