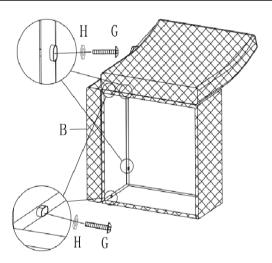

#### STEP 2

A. ROTATE CHAIR WITH LEFT CHAIR BACK (A) UP.

B. CONNECT RIGHT CHAIR BACK (B) TO CHAIR SEAT (C) WITH FLAT WASHER (H) AND BOLT (G) USING ALLEN WRENCH (I). DO NOT TIGHTEN COMPLETELY.

C. TIGHTEN COMPLETELY ALL BOLTS (G) FROM STEPS 1 & 2.

#### STEP 3

A. ROTATE CHAIR TO UPRIGHT POSITION.

B. PLACE THE SEAT CUSHION (D) ON CHAIR SEAT (C).

C. PLACE RIGHT BACK CUSHION (F) AND LEFT BACK CUSHION (E) INTO POSITION.

D. ASSEMBLY IS COMPLETE.