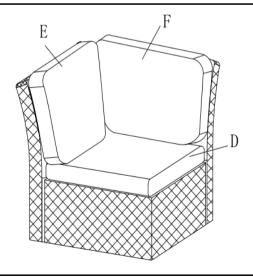

#### STEP 3

A. ROTATE CHAIR TO UPRIGHT POSITION.

B. PLACE THE SEAT CUSHION (D) ON CHAIR SEAT (C).

C. PLACE RIGHT BACK CUSHION (F) AND LEFT BACK CUSHION (E) INTO POSITION.

D. ASSEMBLY IS COMPLETE.

### ASSEMBLE ON A FLAT, PROTECTED SURFACE.

| PART LIST | FIGURE            | QUANTITY     | DESCRIPTION        |
|-----------|-------------------|--------------|--------------------|
| А         |                   | 1 PC         | LEFT CHAIR BACK    |
| В         |                   | 1 PC         | RIGHT CHAIR BACK   |
| С         |                   | 1 PC         | CHAIR SEAT         |
| D         |                   | 1 PC         | SEAT CUSHION       |
| E         |                   | 1 PC         | LEFT BACK CUSHION  |
| F         |                   | 1 PC         | RIGHT BACK CUSHION |
| G         | <del>[</del> mmmm | 8 PCS + 1 PC | BOLT<br>(M6*40MM)  |
| Н         |                   | 8 PCS + 1 PC | FLAT WASHER        |
| I         |                   | 1 PC         | ALLEN WRENCH       |