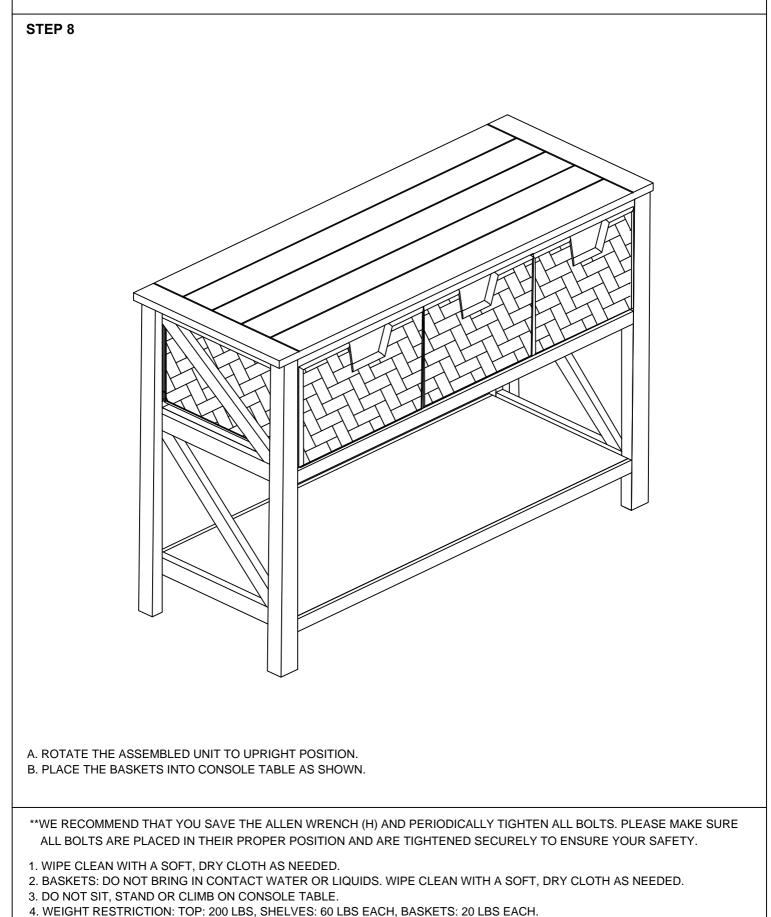

## SAVE THESE INSTRUCTIONS STYLE #: 53SNR4001HAZ, 53SNR4001WHT ASSEMBLY INSTRUCTIONS (CONTINUED)

5. INTENDED FOR INDOOR USE ONLY.