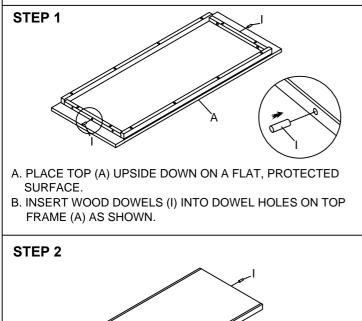

## SAVE THESE INSTRUCTIONS CAMERON CONSOLE TABLE ASSEMBLY INSTRUCTIONS STYLE #: 53SNR4001HAZ, 53SNR4001WHT ASSEMBLE ON A FLAT, PROTECTED SURFACE.

| PART LIST | FIGURE | QUANTITY     | DESCRIPTION      |
|-----------|--------|--------------|------------------|
| A         |        | 1 PC         | ТОР              |
| В         |        | 1 PC         | LEFT SIDE FRAME  |
| С         |        | 1 PC         | RIGHT SIDE FRAME |
| D         |        | 2 PCS        | SHELF            |
| E         |        | 3 PCS        | BASKET           |
| F         |        | 3 PCS        | BASKET BOTTOM    |
| G         |        | 12 PCS + 1PC | BOLT             |
| Н         |        | 1 PC         | ALLEN WRENCH     |
| I         |        | 6 PCS + 1PC  | WOOD DOWEL       |
| J         |        | 12 PCS + 1PC | FLAT WASHER      |

**STEP 3** 

MADE IN VIETNAM

A. INSERT WOOD DOWELS (I) INTO THE DOWEL HOLES ON SHELVES (D) AS SHOWN.

A. ATTACH THE RIGHT SIDE FRAME (C) TO THE TOP (A) USING BOLTS (G), FLAT WASHERS (J) AND TIGHTEN WITH ALLEN WRENCH (H) AS SHOWN.