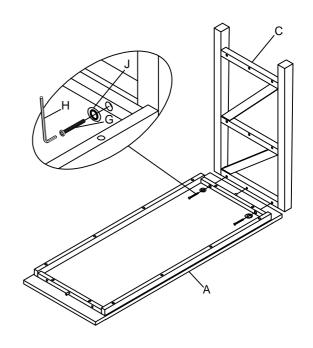

**STEP 3** 

MADE IN VIETNAM

A. INSERT WOOD DOWELS (I) INTO THE DOWEL HOLES ON SHELVES (D) AS SHOWN.

A. ATTACH THE RIGHT SIDE FRAME (C) TO THE TOP (A) USING BOLTS (G), FLAT WASHERS (J) AND TIGHTEN WITH ALLEN WRENCH (H) AS SHOWN.