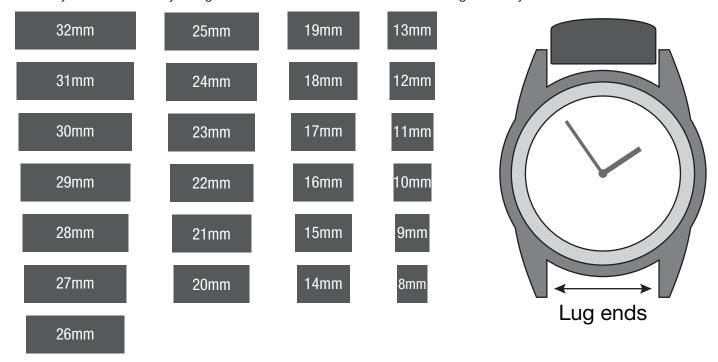

## Watch Band Width Chart

Measure your band width by fitting one of the millimeter bars between the lug ends of your watch.