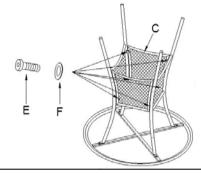

### STEP 2

- A. ROTATE PREASSEMBLED UNIT UPSIDE DOWN.
- B. CONNECT SEAT (C) TO BACK (D) WITH LONG BOLTS (E) AND FLAT WASHERS (G). DO NOT TIGHTEN COMPLETELY.
- C. CONNECT SEAT (C) TO LEFT SIDE (A) AND RIGHT SIDE (B) WITH SHORT BOLTS (F) AND FLAT WASHERS (G) USING ALLEN WRENCH (H). DO NOT TIGHTEN COMPLETELY.
- D. TIGHTEN COMPLETELY ALL BOLTS (E & F) USING ALLEN WRENCH (H).

### STEP 3

- A. ROTATE CHAIR TO THE UPRIGHT POSITION.
- B. PLACE CUSHION (I) ON SEAT (C).
- C. ASSEMBLY IS COMPLETE.