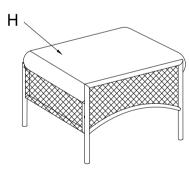

### STEP 3

A. ROTATE OTTOMAN TO THE UPRIGHT POSITION.

B. PLACE CUSHION (H) ON OTTOMAN.

C. ASSEMBLY IS COMPLETE.