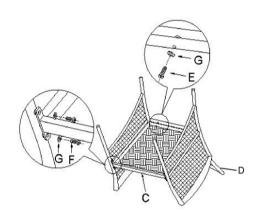

### STEP 2

- A. ROTATE PREASSEMBLED UNIT UPSIDE DOWN.
- B. CONNECT SEAT (C) TO BACK (D) WITH LONG BOLTS (E) AND FLAT WASHERS (G). DO NOT TIGHTEN COMPLETELY.
- C. CONNECT SEAT (C) TO LEFT SIDE (A) AND RIGHT SIDE (B) WITH SHORT BOLTS (F) AND FLAT WASHERS (G) USING ALLEN WRENCH (H). DO NOT TIGHTEN COMPLETELY.
- D. TIGHTEN COMPLETELY ALL BOLTS (E & F) USING ALLEN WRENCH (H).