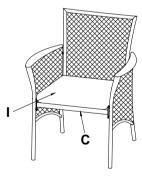

### STEP 3

- A. ROTATE CHAIR TO THE UPRIGHT POSITION.
- B. PLACE CUSHION (I) ON SEAT (C).
- C. ASSEMBLY IS COMPLETE.