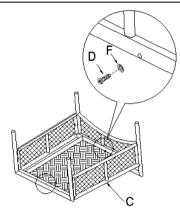

#### STEP 1

A. PLACE TOP (C) UPSIDE DOWN ON A FLAT, PROTECTED SURFACE.

B. ATTACH TOP (C) TO FRONT LEG (A) AND BACK LEG (B) WITH SHORT BOLTS (E) AND FLAT WASHERS (F) USING ALLEN WRENCH (G). DO NOT TIGHTEN COMPLETELY.

#### STEP 2

A. CONNECT CENTER OF TOP (C) TO CENTER OF FRONT LEG (A) AND BACK LEG (B) WITH LONG BOLTS (D) AND FLAT WASHERS (F) USING ALLEN WRENCH (G). DO NOT TIGHTEN COMPLETELY.

B. TIGTHEN COMPLETELY ALL BOLTS (D & E) WITH ALLEN WRENCH (G).