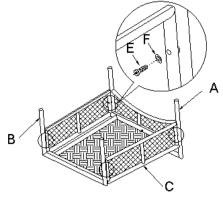

### STEP 2

- A. ROTATE PREASSEMBLED UNIT UPSIDE DOWN.
- B. CONNECT SEAT (C) TO BACK (D) WITH LONG BOLTS (E) AND FLAT WASHERS (G). DO NOT TIGHTEN COMPLETELY.
- C. CONNECT SEAT (C) TO LEFT SIDE (A) AND RIGHT SIDE (B) WITH SHORT BOLTS (F) AND FLAT WASHERS (G) USING ALLEN WRENCH (H). DO NOT TIGHTEN COMPLETELY.
- D. TIGHTEN COMPLETELY ALL BOLTS (E & F) USING ALLEN WRENCH (H).