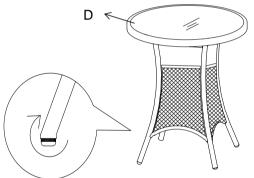

## ASSEMBLE ON A FLAT, PROTECTED SURFACE

| PART LIST | FIGURE | QUANTITY      | DESCRIPTION       |
|-----------|--------|---------------|-------------------|
| А         |        | 1 PC          | TOP FRAME         |
| В         |        | 2 PCS         | BLEGP2            |
| С         |        | 2 PCS         | LEG CONNECTOR     |
| D         |        | 1 PC          | GLASS TOP         |
| E         |        | 12 PCS + 1 PC | BOLT<br>(M6*15MM) |
| F         |        | 12 PCS + 1 PC | FLAT WASHER       |
| G         |        | 1 PC          | ALLEN WRENCH      |

#### STEP 1

A. PLACE TOP FRAME (A) UPSIDE DOWN ON A FLAT, PROTECTED SURFACE.

B. ATTACH LEGS (B) TO TOP FRAME (A) WITH BOLTS (E) AND FLAT WASHERS (F) USING ALLEN WRENCH (G). DO NOT TIGHTEN COMPLETELY.

#### STEP 2

A. ATTACH LEG CONNECTERS (C) TO LEGS (B) WITH BOLTS (E) AND FLAT WASHERS (F) USING ALLEN WRENCH (G). DO NOT TIGHTEN COMPLETELY.

B. TIGHTEN COMPLETELY ALL BOLTS (E) WITH ALLEN WRENCH (G).

#### STEP 3

A. ROTATE ASSEMBLED UNIT TO THE UPRIGHT POSITION.

B. PLACE GLASS TOP (D) ONTO TOP FRAME (A).

C. ADJUST LEVERLS ON BOTTOM SO THE TABLE IS STABLE ON THE FLOOR.

D. ASSEMBLY IS COMPLETE.

\*\* WE RECOMMEND THAT YOU SAVE THE ALLEN WRENCH (G) AND PERIODICALLY TIGHTEN ALL BOLTS.