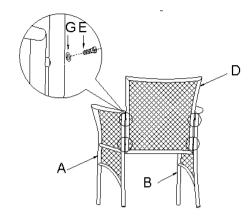

#### STEP 1

A. ATTACH BACK (D) TO LEFT SIDE (A) AND RIGHT SIDE (B) WITH LONG BOLTS (E) AND FLAT WASHERS (G) USING ALLEN WRENCH (H). DO NOT TIGHTEN COMPLETELY.

### STEP 2

- A. ROTATE PREASSEMBLED UNIT UPSIDE DOWN.
- B. CONNECT SEAT (C) TO BACK (D) WITH LONG BOLTS (E) AND FLAT WASHERS (G). DO NOT TIGHTEN COMPLETELY.
- C. CONNECT SEAT (C) TO LEFT SIDE (A) AND RIGHT SIDE (B) WITH SHORT BOLTS (F) AND FLAT WASHERS (G) USING ALLEN WRENCH (H). DO NOT TIGHTEN COMPLETELY.
- D. TIGHTEN COMPLETELY ALL BOLTS (E & F) USING ALLEN WRENCH (H).