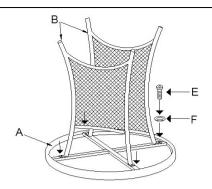

#### STEP 1

A. ATTACH BACK (D) TO LEFT SIDE (A) AND RIGHT SIDE (B) WITH LONG BOLTS (E) AND FLAT WASHERS (G) USING ALLEN WRENCH (H). DO NOT TIGHTEN COMPLETELY.